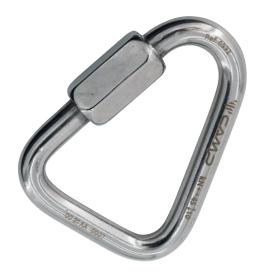

## **DELTA QUICK LINK Ø 10 mm**

Ref. 0961 - 0992 GENERAL

Triangular quick links designed specifically for connecting webbing components. The shape is particularly suitable for the installation of a chest ascender on rope access harnesses.

## Delta Quick Link Stainless 0992 Ø 10 mm

From stainless steel for outdoor installations or corrosive environments.

| Ref. | Product name                     | Weight |     | <b>⇔</b> | ф  | ₩, |    |    | (€       |        | EAC |
|------|----------------------------------|--------|-----|----------|----|----|----|----|----------|--------|-----|
|      |                                  | g      | oz  | kN       | kN | mm | mm | mm | EN 12275 | EN 362 |     |
| 0961 | DELTA QUICK LINK STEEL 10 mm     | 164    | 5.8 | 40       | 10 | 12 | 87 | 69 | Q        | Q      | •   |
| 0992 | DELTA QUICK LINK STAINLESS 10 mm | 156    | 5.5 | 45       | 10 | 12 | 87 | 69 | Q        | Q      | •   |