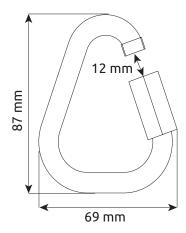

## Delta Quick Link Stainless 0992 Ø 10 mm

From stainless steel for outdoor installations or corrosive environments.

| Ref. | Product name                     | Weight |     | <b>⇔</b> | ф  | ₩, |    |    | (€       |        | EAC |
|------|----------------------------------|--------|-----|----------|----|----|----|----|----------|--------|-----|
|      |                                  | g      | oz  | kN       | kN | mm | mm | mm | EN 12275 | EN 362 |     |
| 0961 | DELTA QUICK LINK STEEL 10 mm     | 164    | 5.8 | 40       | 10 | 12 | 87 | 69 | Q        | Q      | •   |
| 0992 | DELTA QUICK LINK STAINLESS 10 mm | 156    | 5.5 | 45       | 10 | 12 | 87 | 69 | Q        | Q      | •   |