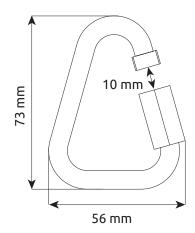

## Delta Quick Link Stainless 0991 Ø 8 mm

From stainless steel for outdoor installations or corrosive environments.

| Ref. | Product name                    | Weight |     | <b>⇔</b> | ٥  | ₩ × |    | Ö  | C€       |        | EAC |
|------|---------------------------------|--------|-----|----------|----|-----|----|----|----------|--------|-----|
|      |                                 | g      | oz  | kN       | kN | mm  | mm | mm | EN 12275 | EN 362 |     |
| 0955 | DELTA QUICK LINK STEEL 8 mm     | 88     | 3.1 | 30       | 10 | 10  | 73 | 56 | Q        | Q      | •   |
| 0991 | DELTA QUICK LINK STAINLESS 8 mm | 85     | 3.0 | 35       | 10 | 10  | 73 | 56 | Q        | Q      | •   |